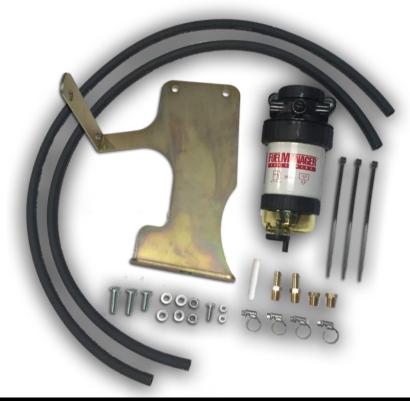

| Item # | Description                        | Quantity | Part No. | Р | С |
|--------|------------------------------------|----------|----------|---|---|
| 1      | FUEL FILTER - ASSEMBLY             | 1        | 42093    |   |   |
| 2      | FUEL FILTER MOUNTING BRACKET       | 1        | FF-TL200 |   |   |
| 3      | HOSE - FUEL AND EMISSION - 12.7mm  | 1530mm   |          |   |   |
| 4      | HOSE - FUEL AND EMISSION - 12.7mm  | 1800mm   |          |   |   |
| 5      | HOSE CLAMP - STAINLESS - 12-22mm   | 4        |          |   |   |
| 6      | BRASS - ELBOW - ½" x ¼" BSP        | 2        |          |   |   |
| 7      | BRASS - PLUG - ¼" BSP              | 2        |          |   |   |
| 8      | JOINER - NYLON - 12.7mm (½")       | 1        |          |   |   |
| 9      | 180mm CABLE TIE                    | 5        |          |   |   |
| 10     | SET SCREW - HEX - M6 x 20mm        | 2        |          |   |   |
| 11     | WASHER - FLAT - M6                 | 2        |          |   |   |
| 12     | WASHER - SPRING - M6               | 2        |          |   |   |
| 13     | SET SCREW - HEX - M8 x 30mm        | 2        |          |   |   |
| 14     | WASHER - FLAT - M8                 | 4        |          |   |   |
| 15     | NUT - NYLOC - M8                   | 2        |          |   |   |
| 16     | OPERATION AND WARRANTY INFORMATION | 1        |          |   |   |
| 17     | BROWN DAVIS AUTOMOTIVE STICKER     | 1        |          |   |   |

#### **FUEL FILTER KIT**

Brown Davis Automotive Pty. Ltd. 47 Holloway Drive, Bayswater, Victoria, Australia 3153 Ph: +61 (3) 9762 8722 | Fax: +61 (3) 9762 9829 | Email. info@browndavis.com.au | Web. www.browndavis.com.au