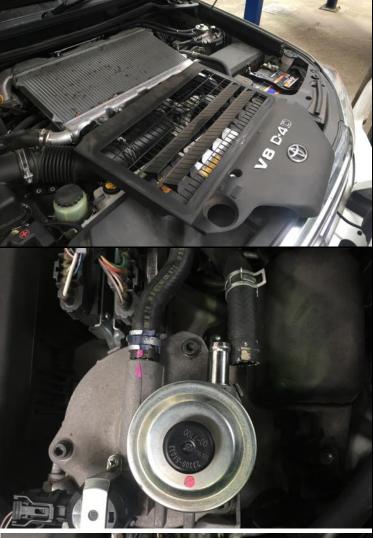

ds, fit the 2 elbow brass fittings to the fuel filter, ensuring one is fitted to the "in" socket and one to the "out", see photo's for reference.
  - Using thread sealant, teflon tape or the likes on the threads fit the brass plugs to the remaining sockets.





## **FF-TL200** TOYOTA LANDCRUISER 200 SERIES FUEL FILTER KIT

3. Use the supplied M8 hardware to fit the filter to the Brown Davis bracket. 4. Using a supplied hose clamp, fit the supplied 1800mm hose to the "in" fitting on the new filter. Using a supplied hose clamp, fit the supplied 1530mm hose to the "out" fitting on the new filter.

## **FF-TL200** TOYOTA LANDCRUISER 200 SERIES FUEL FILTER KIT

5. Remove the plastic cover from the engine to give room to tie the hoses along the rear of the engine bay once fitment is complete.





Brown Davis Automotive Pty. Ltd. 47 Holloway Drive, Bayswater, Victoria, Australia 3153 Ph: +61 (3) 9762 8722 | Fax: +61 (3) 9762 9829 | Email. info@browndavis.com.au | Web. www.browndavis.com.au

6. Disconnect the pick up line from the standard filter.

- Use the supplied nylon joiner and hose clamp to connect the standard rubber pick up line to the 1800mm length of hose (fitted to the "in" fitting on the new filter).
- Ensure the hose smoothly loops around the standard filter to avoid kinking.

## **FF-TL200** TOYOTA LANDCRUISER 200 SERIES FUEL FILTER KIT

| 7. | Using a hose clamp fit the 1530mm hose (fitted the<br>"out" socket of the new filter) to the fitting on the<br>standard filter. | <image/> |
|----|-----------------------------------------------------------------------------