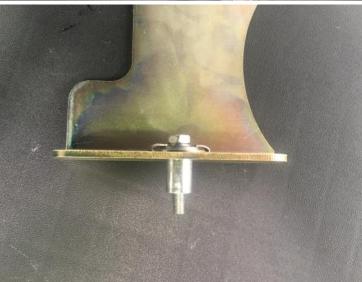

## **FF-TL200** TOYOTA LANDCRUISER 200 SERIES FUEL FILTER KIT

3. Use the supplied M8 hardware to fit the filter to the Brown Davis bracket. 4. Using a supplied hose clamp, fit the supplied 1800mm hose to the "in" fitting on the new filter. Using a supplied hose clamp, fit the supplied 1530mm hose to the "out" fitting on the new filter.