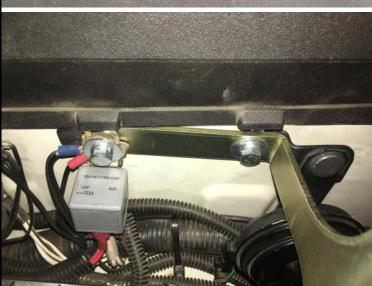

### FUEL FILTER FITTING INSTRUCTIONS

- 1. Remove the bolt with spacing sleave from the air filter mount.
- Remove the bolt from the horn bracket.
- Remove the bolt holding earth strap (photo shows after market relay).
- Feed bolt with sleave from the air filter through the hole at the base of the Brown Davis filter mounting bracket then start the thread in the original captive.
- With the horn bracket still in place (sitting under the new filter bracket) use a supplied M6 bolt to fasten into the original captive.
- With the relay positioned on top of the new filter bracket use the remaining M6 bolt, with spring and flat washers in place, to fasten in to the original captive.
  - Ensure all bolts are firmly tightened.