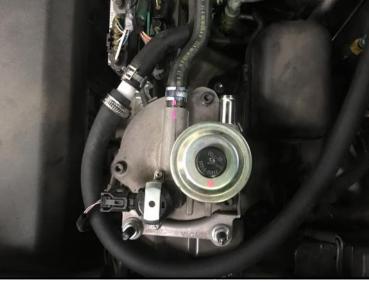

## **FF-TL200** TOYOTA LANDCRUISER 200 SERIES FUEL FILTER KIT

| 7. | Using a hose clamp fit the 1530mm hose (fitted the<br>"out" socket of the new filter) to the fitting on the<br>standard filter. | <image/> |
|----|---------------------------------------------------------------------------------------------------------------------------------|----------|
| 8. | Use the cable ties supplied to secure the fuel lines to the rear of the engine bay.                                             |          |
| •  | Refit the plastic engine cover.                                                                                                 |          |
| 9. | Refer to the vehicles operations manual to bleed the fuel system.                                                               | 0        |
| •  | Read the Brown Davis fuel filter system operation manual.                                                                       |          |