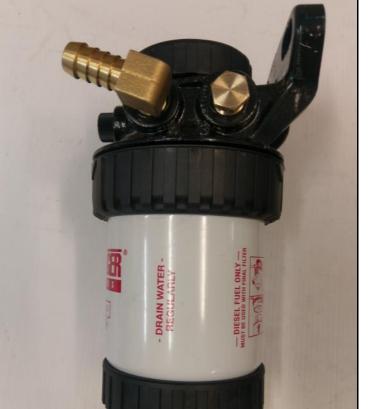

## **FF-TL200** TOYOTA LANDCRUISER 200 SERIES FUEL FILTER KIT

- 2. Using thread sealant, teflon tape or the likes on the threads, fit the 2 elbow brass fittings to the fuel filter, ensuring one is fitted to the "in" socket and one to the "out", see photo's for reference.
  - Using thread sealant, teflon tape or the likes on the threads fit the brass plugs to the remaining sockets.