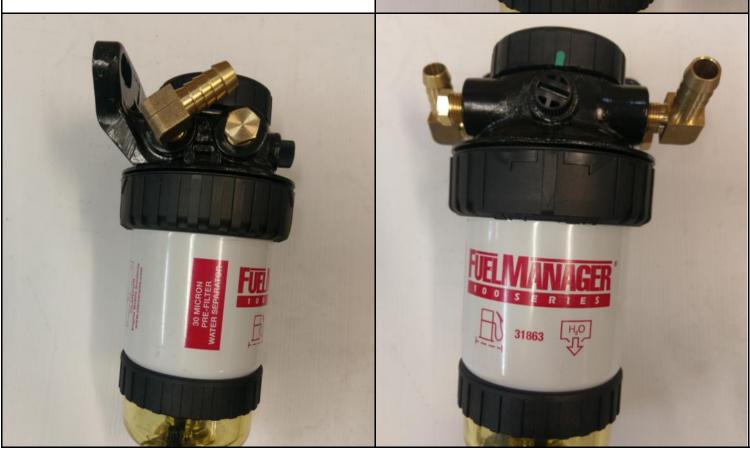

## **FF-TL200** TOYOTA LANDCRUISER 200 SERIES FUEL FILTER KIT

- 2. Using thread sealant, teflon tape or the likes on the threads, fit the 2 elbow brass fittings to the fuel filter, ensuring one is fitted to the "in" socket and one to the "out", see photo's for reference.
  - Using thread sealant, teflon tape or the likes on the threads fit the brass plugs to the remaining sockets.