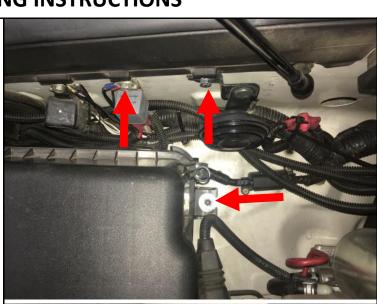

### FUEL FILTER FITTING INSTRUCTIONS

- 1. Remove the bolt with spacing sleave from the air filter mount.
- Remove the bolt from the horn bracket.
- Remove the bolt holding earth strap (photo shows after market relay).
- Feed bolt with sleave from the air filter through the hole at the base of the Brown Davis filter mounting bracket then start the thread in the original captive.
- With the horn bracket still in place (sitting under the new filter bracket) use a supplied M6 bolt to fasten into the original captive.
- With the relay positioned on top of the new filter bracket use the remaining M6 bolt, with spring and flat washers in place, to fasten in to the original captive.
  - Ensure all bolts are firmly tightened.