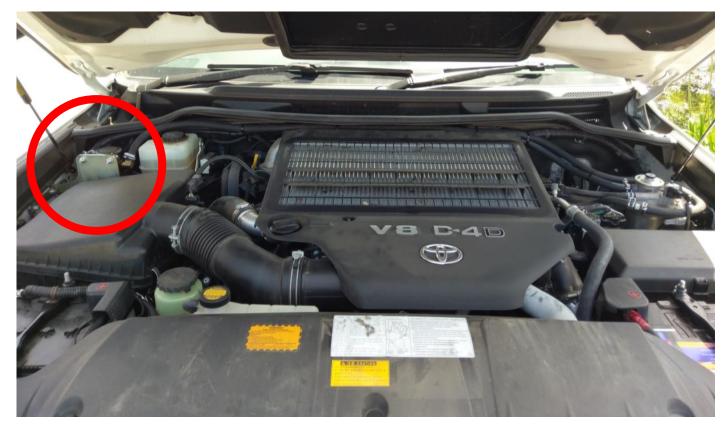

SYSTEM**



- Check contents of the kit before commencing fitment.
- Brown Davis recommends having the fuel system disconnected for as minimal time as possible as some newer vehicles have fuel senses which if left with no fuel for a period of time will prevent the vehicle to start.
- See vehicles owners manual on details on how to bleed the fuel system once fuel filter is installed.

Any questions or information required in relation to the following instructions please do not hesitate to contact Brown Davis head office or one of our distributors.

Phone: +61 (3) 9762 8722 Email

Email: info@browndavis.com.au



WARNING:

ENSURE A FIRE EXTINGUISHER IS AVAILABLE WHILST WORKING NEAR EXPOSED FUEL



### **FF-TL200** TOYOTA LANDCRUISER 200 SERIES FUEL FILTER KIT

#### **FUEL FILTER LOCATION**



#### **FUEL FILTER KIT**



Brown Davis Automotive Pty. Ltd. 47 Holloway Drive, Bayswater, Victoria, Australia 3153 Ph: +61 (3) 9762 8722 | Fax: +61 (3) 9762 9829 | Email. info@browndavis.com.au | Web. www.browndavis.com.au

## **FF-TL200** TOYOTA LANDCRUISER 200 SERIES FUEL FILTER KIT

### FUEL FILTER FITTING INSTRUCTIONS

- 1. Remove the bolt with spacing sleave from the air filter mount.
- Remove the bolt from the horn bracket.
- Remove the bolt holding earth strap (photo shows after market relay).
- Feed bolt with sleave from the air filter through the hole at the base of the Brown Davis filter mounting bracket then start the thread in the original captive.
- With the horn bracket still in place (sitting under the new filter bracket) use a supplied M6 bolt to fasten into the original