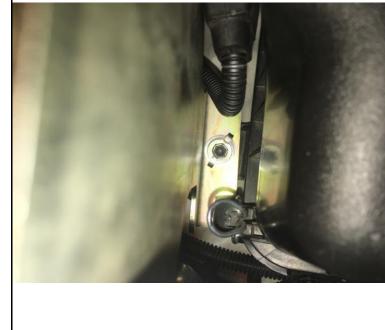

au

## **FF-TL200** TOYOTA LANDCRUISER 200 SERIES FUEL FILTER KIT

### FUEL FILTER FITTING INSTRUCTIONS

- 1. Remove the bolt with spacing sleave from the air filter mount.
- Remove the bolt from the horn bracket.
- Remove the bolt holding earth strap (photo shows after market relay).
- Feed bolt with sleave from the air filter through the hole at the base of the Brown Davis filter mounting bracket then start the thread in the original captive.
- With the horn bracket still in place (sitting under the new filter bracket) use a supplied M6 bolt to fasten into the original captive.
- With the relay positioned on top of the new filter bracket use the remaining M6 bolt, with spring and flat washers in place, to fasten in to the original captive.
  - Ensure all bolts are firmly tightened.









Brown Davis Automotive Pty. Ltd. 47 Holloway Drive, Bayswater, Victoria, Australia 3153 Ph: +61 (3) 9762 8722 | Fax: +61 (3) 9762 9829 | Email. info@browndavis.com.au | Web. www.browndavis.com.au

## **FF-TL200** TOYOTA LANDCRUISER 200 SERIES FUEL FILTER KIT

- 2. Using thread sealant, teflon tape or the likes on the threads, fit the 2 elbow brass fittings to the fuel filter, ensuring one is fitted to the "in" socket and one to the "out", see photo's for reference.
  - Using thread sealant, teflon tape or the likes on the threads fit the brass plugs to the remaining sockets.





## **FF-TL200** TOYOTA LANDCRUISER 200 SERIES FUEL FILTER KIT

3. Use the supplied M8 hardware to fit the filter to the Brown Davis bracket. 4. Using a supplied hose clamp, fit the supplied 1800mm hose to the